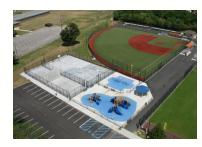

## **Project Elements:**

- Two regulation little league synthetic-turf fields
- One regulation high school baseball field with synthetic-turf in-field and sod outfield
- Portable pitching mounds
- Perimeter field fencing and bullpens
- Heavy-duty synthetic turf batting and pitching cages
- Scoreboards and electric service
- Asphalt core area with covered dugouts
- Precast concrete restroom, concession and storage building
- Handball court and basketball court
- Playground system with safety surface
- Parking lot, curbs, sidewalks and selfcontained storm-water collection system
- Landscaping and irrigation